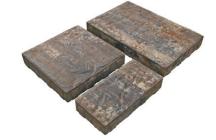

## BLUESTONE

For long-lasting beauty, use Bluestone pavers for patios, courtyards and walkways. This handsome paver combines a subtle textured surface and generous proportions offering a strong, durable, and bold addition to any outdoor project. Oversized edge spacers create a larger joint to more closely simulate a natural stone appearance.

| Product Code: | PV21250                      |
|---------------|------------------------------|
| Dimensions:   | 6.5"x13", 13"x13", 13"x19.5" |
| Thickness:    | 2-3/8"                       |
| SF per Cube:  | 105                          |
| Cube Weight:  | 2730 lbs                     |
| Surface:      | Slate Texture                |