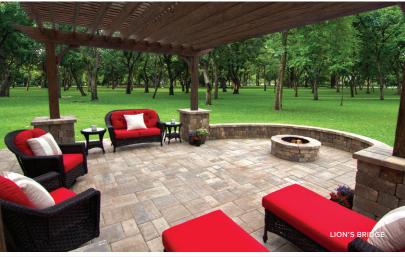

LION'S BRIDGE



RIVERWOOD

SAND DUNE

## TREMRON.COM

SHERWOOD

## BLUESTONE TIMELESS. INSPIRED. BOLD.





## BLUESTONE

For long-lasting beauty, use Bluestone pavers for patios, courtyards and walkways. This handsome paver combines a subtle textured surface and generous proportions offering a strong, durable, and bold addition to any outdoor project. Oversized edge spacers create a larger joint to more closely simulate a natural stone appearance.





| Product Code: | PV21250                      |
|---------------|------------------------------|
| Dimensions:   | 6.5"x13", 13"x13", 13"x19.5" |
| Thickness:    | 2-3/8"                       |
| SF per Cube:  | 105                          |
| Cube Weight:  | 2730 lbs                     |
| Surface:      | Slate Texture