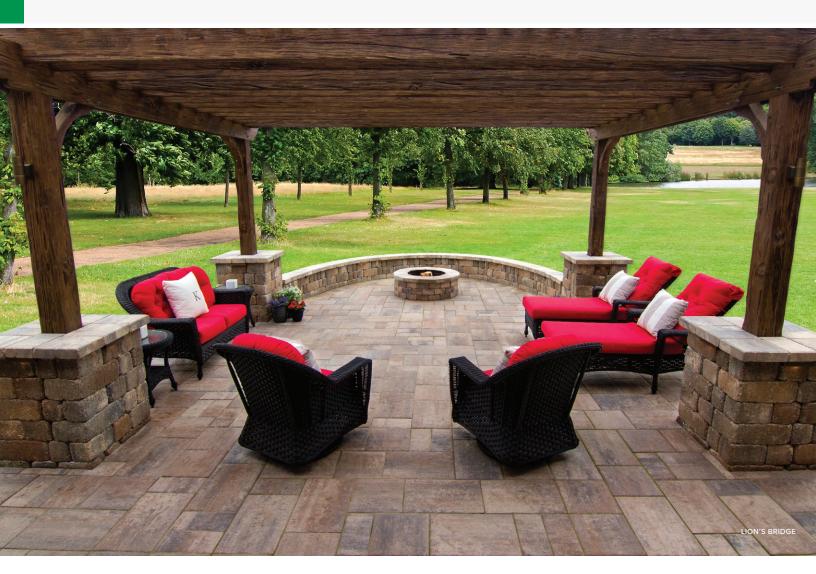

LION'S BRIDGE

RIVERWOOD

SAND DUNE

## BLUESTONE

For long-lasting beauty, use Bluestone pavers for patios, courtyards and walkways. This handsome paver combines a subtle textured surface and generous proportions offering a strong, durable, and bold addition to any outdoor project. Oversized edge spacers create a larger joint to more closely simulate a natural stone appearance.