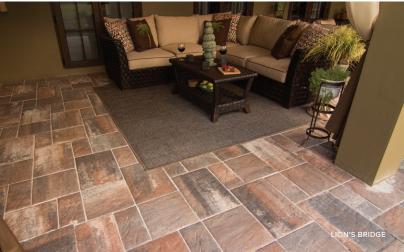

LION'S BRIDGE



RIVERWOOD

SAND DUNE

## TREMRON.COM

SHERWOOD

## BLUESTONE TIMELESS. INSPIRED. BOLD.





## BLUESTONE

For long-lasting beauty, use Bluestone pavers for patios, courtyards and walkways. This handsome paver combines a subtle textured surface and generous proportions offering a strong, durable, and bold addition to any outdoor project. Oversized edge spacers create a larger joint to more closely simulate a natural stone appearance.





| Product Code: | PV21250                      |
|---------------|------------------------------|
| Dimensions:   | 6.5"x13", 13"x13", 13"x19.5" |
| Thickness:    | 2-3/8"                       |
| SF per Cube:  | 105                          |
| Cube Weight:  | 2730 lbs                     |
| Surface:      | Slate Texture