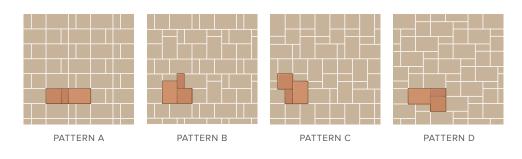

## BLUESTONE

For long-lasting beauty, use Bluestone pavers for patios, courtyards and walkways. This handsome paver combines a subtle textured surface and generous proportions offering a strong, durable, and bold addition to any outdoor project. Oversized edge spacers create a larger joint to more closely simulate a natural stone appearance.