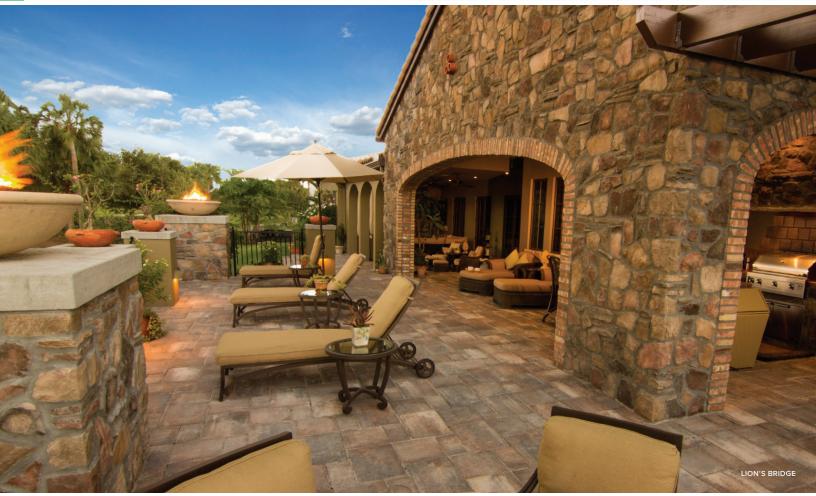

LION'S BRIDGE



RIVERWOOD

SAND DUNE

## TREMRON.COM

SHERWOOD

## BLUESTONE TIMELESS. INSPIRED. BOLD.





## BLUESTONE

For long-lasting beauty, use Bluestone pavers for patios, courtyards and walkways. This handsome paver combines a subtle textured surface and generous proportions offering a strong, durable, and bold addition to any outdoor project. Oversized edge spacers create a larger joint to more closely simulate a natural stone appearance.





| Product Code: | PV21250                      |
|---------------|------------------------------|
| Dimensions:   | 6.5"x13", 13"x13", 13"x19.5" |
| Thickness:    | 2-3/8"                       |
| SF per Cube:  | 105                          |
| Cube Weight:  | 2730 lbs                     |
| Surface:      | Slate Texture