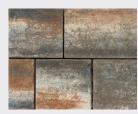

LION'S BRIDGE

RIVERWOOD

SAND DUNE

## BLUESTONE

For long-lasting beauty, use Bluestone pavers for patios, courtyards and walkways. This handsome paver combines a subtle textured surface and generous proportions offering a strong, durable, and bold addition to any outdoor project. Oversized edge spacers create a larger joint to more closely simulate a natural stone appearance.