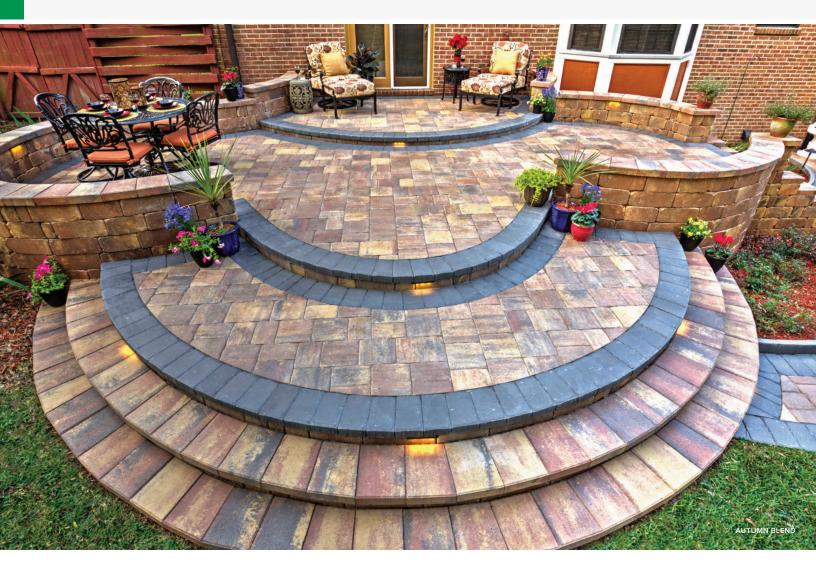

### MEGA OLDE TOWNE classic. broad. elegant.

AUTUMN BLEND

CAPPUCCINO

OLD CHICAGO

SAND DUNE

SIERRA

## MEGA OLDE TOWNE

Our classic European look on a larger scale. Mega Olde Towne pavers are the perfect choice for large projects or when your design demands a dramatic paving style. Mega Olde Towne provides all the features of the popular Stonehurst paver, while offering a sleek, smooth surface.