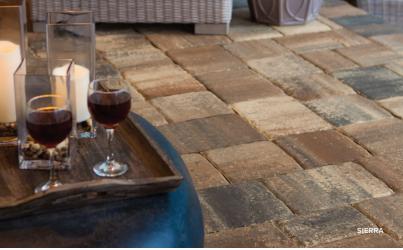

### MEGA OLDE TOWNE classic. broad. elegant.

AUTUMN BLEND

CAPPUCCINO

OLD CHICAGO

SAND DUNE

SIERRA

## MEGA OLDE TOWNE

Our classic European look on a larger scale. Mega Olde Towne pavers are the perfect choice for large projects or when your design demands a dramatic paving style. Mega Olde Towne provides all the features of the popular Stonehurst paver, while offering a sleek, smooth surface.