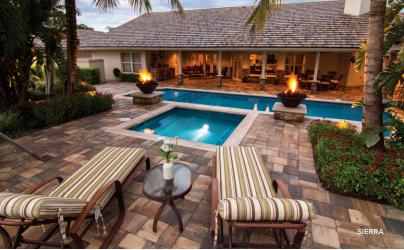

### MEGA OLDE TOWNE classic. broad. elegant.

AUTUMN BLEND

CAPPUCCINO

OLD CHICAGO

SAND DUNE

SIERRA

## MEGA OLDE TOWNE

Our classic European look on a larger scale. Mega Olde Towne pavers are the perfect choice for large projects or when your design demands a dramatic paving style. Mega Olde Towne provides all the features of the popular Stonehurst paver, while offering a sleek, smooth surface.