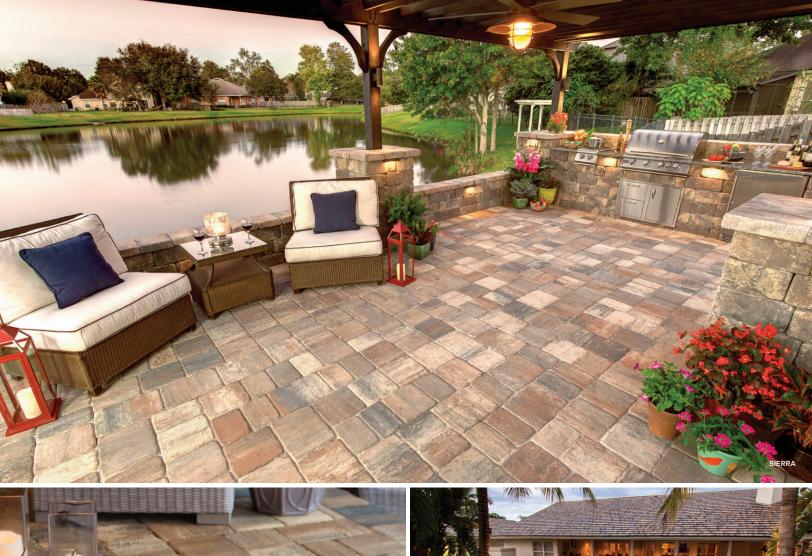

### MEGA OLDE TOWNE classic. broad. elegant.

AUTUMN BLEND

CAPPUCCINO

OLD CHICAGO

SAND DUNE

SIERRA

## MEGA OLDE TOWNE

Our classic European look on a larger scale. Mega Olde Towne pavers are the perfect choice for large projects or when your design demands a dramatic paving style. Mega Olde Towne provides all the features of the popular Stonehurst paver, while offering a sleek, smooth surface.