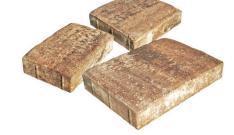

| Product Code: | PV21330              |  |
|---------------|----------------------|--|
| Dimensions:   | 6"x9", 9"x9", 9"x12" |  |
| Thickness:    | 2-3/8"               |  |
| SF per Cube:  | 116                  |  |
| Cube Weight:  | 3015 lbs             |  |
| Surface:      | Pillow Top           |  |