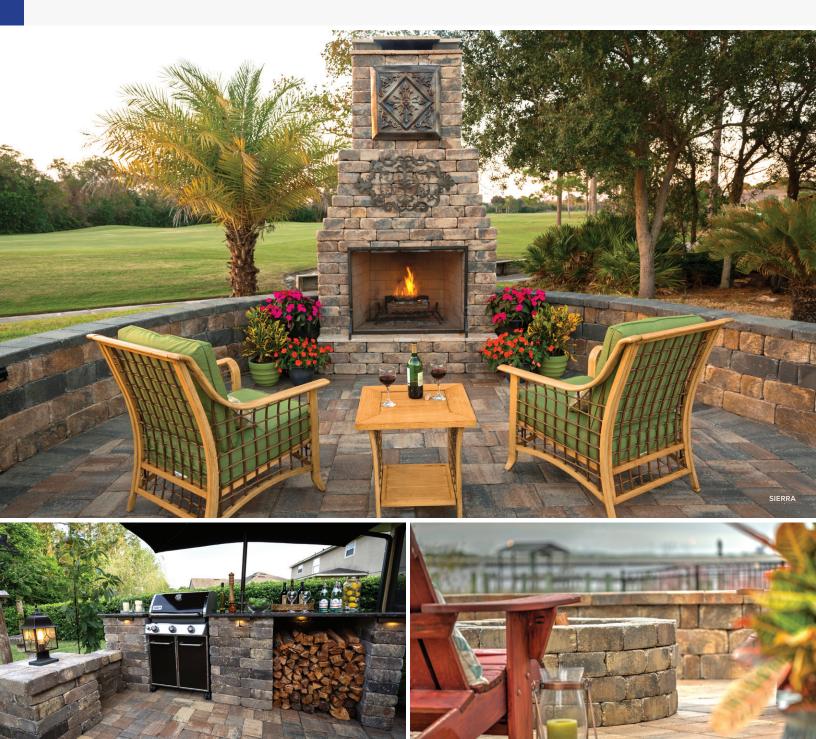

## TREMRON.COM

SIERRA

## MUNICH

Available in two different shapes, Munich wall blocks are simple and flexible with a seemingly endless variety of installation options, such as custom mailboxes, fire pits, seating walls, ponds, planters, and raised gardens. Further enhancing their beauty, each block is tumbled to create a natural, antique finish.