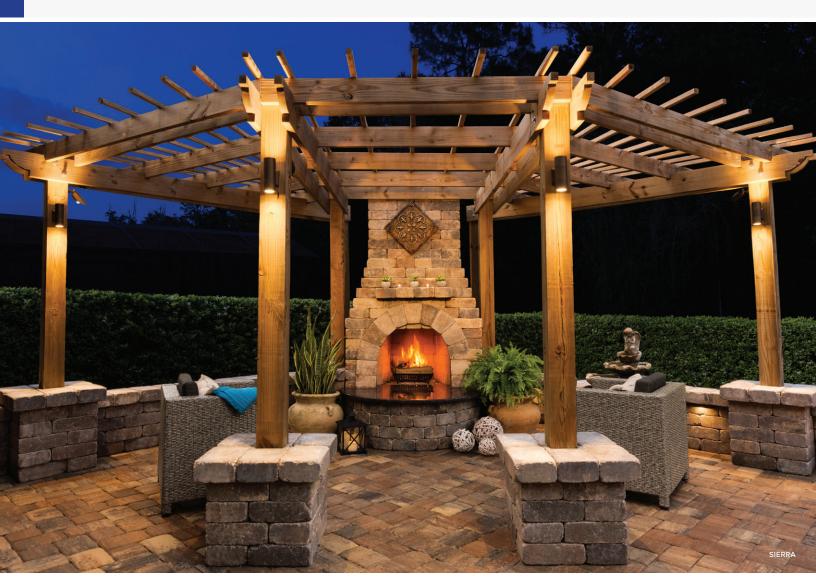

## TREMRON.COM

SIERRA

## MUNICH

Available in two different shapes, Munich wall blocks are simple and flexible with a seemingly endless variety of installation options, such as custom mailboxes, fire pits, seating walls, ponds, planters, and raised gardens. Further enhancing their beauty, each block is tumbled to create a natural, antique finish.