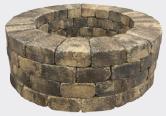

## MUNICH Versatile. Refined. diverse.

AUTUMN BLEND

SAND DUNE

SIERRA

MUNICH 30" FIRE PIT KIT

## MUNICH

Available in two different shapes, Munich wall blocks are simple and flexible with a seemingly endless variety of installation options, such as custom mailboxes, fire pits, seating walls, ponds, planters, and raised gardens. Further enhancing their beauty, each block is tumbled to create a natural, antique finish.