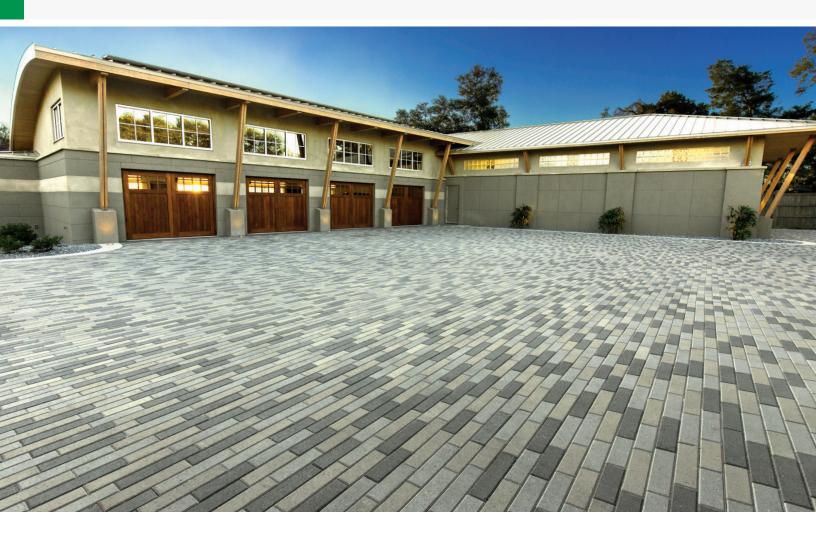

## PLANK PAVERS LINEAR. SLEEK. CONTEMPORARY.

## PLANK PAVERS

Rethinking traditional brick pavers, Plank pavers provide a simple yet bold statement with grand proportions perfect for driveways and patios. Plank pavers are available in a variety of 9 solid colors which offer effortless design options to complement any setting. Available in 2  $\frac{3}{8}$ " thickness, ideal for residential patios and pool decks; as well as the 4" thick pavers which can withstand the heavy payloads of driveways and commercial installations.

## PLANK PAVERS

LINEAR. SLEEK. CONTEMPORARY.

**4"X16"** 2-3/8" THICK 101 SF PER CUBE

**4"X12"** 2-3/8" THICK 102 SF PER CUBE

COMBO 4" THICK 58 SF PER CUBE (16 SF 4X12, 42 SF 4X16)

<sup>\*</sup> Plank Pavers are sold in full cubes only and are available in only one color per cube. 2-3/8" thick Plank Pavers are not suitable for vehicular applications