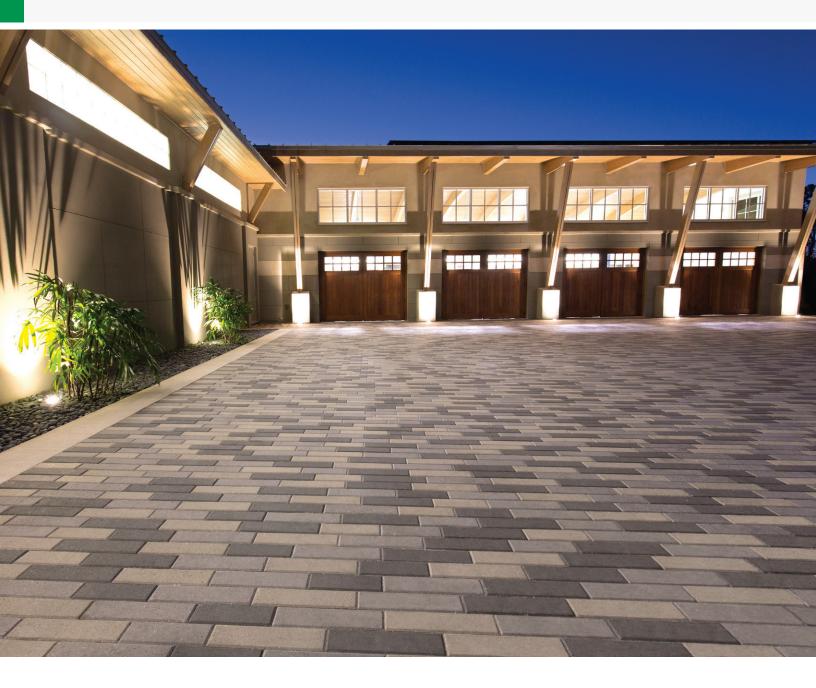

## PLANK PAVERS LINEAR. SLEEK. CONTEMPORARY.

## PLANK PAVERS

Rethinking traditional brick pavers, Plank pavers provide a simple yet bold statement with grand proportions perfect for driveways and patios. Plank pavers are available in a variety of 9 solid colors which offer effortless design options to complement any setting. Available in 2  $\frac{3}{8}$ " thickness, ideal for residential patios and pool decks; as well as the 4" thick pavers which can withstand the heavy payloads of driveways and commercial installations.

## PLANK PAVERS

LINEAR. SLEEK. CONTEMPORARY.

**4"X16"** 2-3/8" THICK 101 SF PER CUBE

**4"X12"** 2-3/8" THICK 102 SF PER CUBE

COMBO 4" THICK 58 SF PER CUBE (16 SF 4X12, 42 SF 4X16)

<sup>\*</sup> Plank Pavers are sold in full cubes only and are available in only one color per cube. 2-3/8" thick Plank Pavers are not suitable for vehicular applications