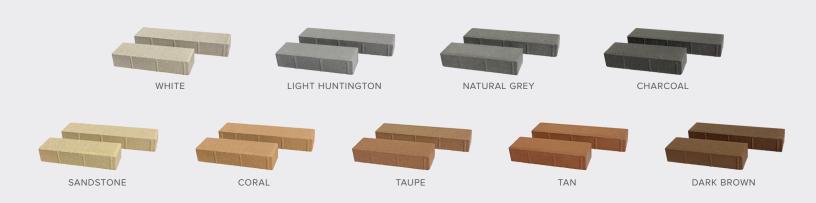

## PLANK PAVERS

Rethinking traditional brick pavers, Plank pavers provide a simple yet bold statement with grand proportions perfect for driveways and patios. Plank pavers are available in a variety of 9 solid colors which offer effortless design options to complement any setting. Available in 2  $\frac{3}{8}$ " thickness, ideal for residential patios and pool decks; as well as the 4" thick pavers which can withstand the heavy payloads of driveways and commercial installations.