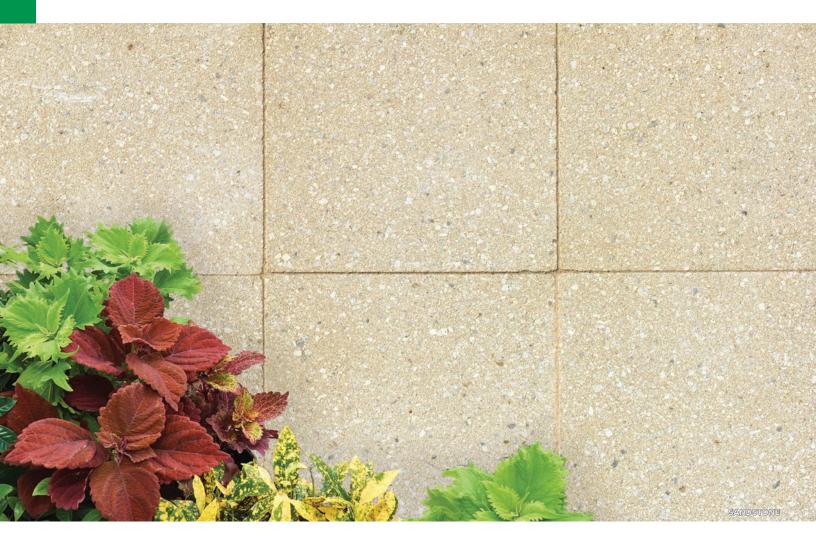

## ARISTONE ELEGANT EXPOSED AGGREGATE

Aristone pavers are available in the following sizes: 8"x12", 12"x12", 16"x16" and Plank, and have a ground face that exposes the aggregates within the paver to provide a uniquely elegant alternative to traditional pavers. Although they are commonly used for commercial applications, Aristone pavers are also well-suited for residential pool decks and patios.