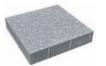

ARISTONE 8x12

| Product Code: | PVZ143UF |
|---------------|----------|
| Dimensions:   | 8x12     |
| Thickness:    | 2-3/8"   |
| SF per Cube:  | 106      |
| Cube Weight:  | 2756 lbs |
| Surface:      | Textured |

Product Codo: DV/21/30E

ARISTONE 12x12

| Product Code: | PV21440F |
|---------------|----------|
| Dimensions:   | 12×12    |
| Thickness:    | 2-3/8"   |
| SF per Cube:  | 120      |
| Cube Weight:  | 3120 lbs |
| Surface:      | Textured |

ARISTONE 16x16

| Product Code: | PV21450F |
|---------------|----------|
| Dimensions:   | 16x16    |
| Thickness:    | 2-3/8"   |
| SF per Cube:  | 107      |
| Cube Weight:  | 2780 lbs |
| Surface:      | Textured |