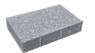

ARISTONE 8x12

| Product Code: | PVZ143UF |
|---------------|----------|
| Dimensions:   | 8x12     |
| Thickness:    | 2-3/8"   |
| SF per Cube:  | 106      |
| Cube Weight:  | 2756 lbs |
| Surface:      | Textured |

Product Codo: DV/21/30E

ARISTONE 12x12

| Product Code: | PV21440F |
|---------------|----------|
| Dimensions:   | 12×12    |
| Thickness:    | 2-3/8"   |
| SF per Cube:  | 120      |
| Cube Weight:  | 3120 lbs |
| Surface:      | Textured |

ARISTONE 16x16

| Product Code: | PV21450F |
|---------------|----------|
| Dimensions:   | 16x16    |
| Thickness:    | 2-3/8"   |
| SF per Cube:  | 107      |
| Cube Weight:  | 2780 lbs |
| Surface:      | Textured |