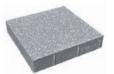

## ARISTONE ELEGANT EXPOSED AGGREGATE

Aristone pavers are available in the following sizes: 8"x12", 12"x12", 16"x16" and Plank, and have a ground face that exposes the aggregates within the paver to provide a uniquely elegant alternative to traditional pavers. Although they are commonly used for commercial applications, Aristone pavers are also well-suited for residential pool decks and patios.