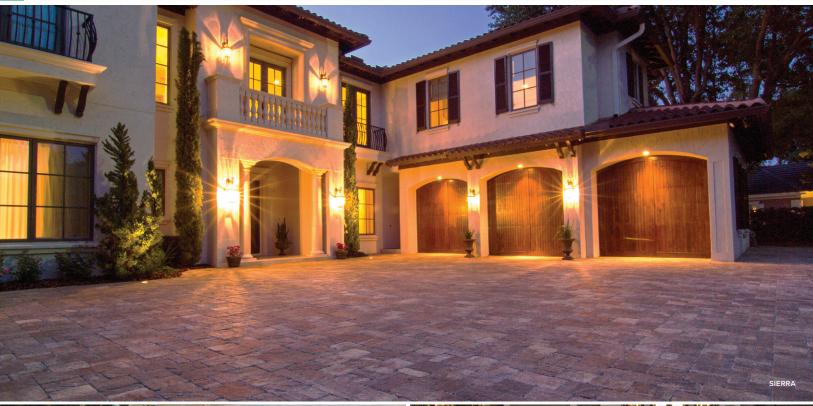

## ROMA ANTIQUED. TEXTURED. MODULAR.

CAPPUCCINO

SAND DUNE

SIERRA

ROMA ANTIQUED. TEXTURED. MODULAR.

## **ROMA**

Roma, a three piece antiqued finish stone that has a masterfully hand crafted textured surface which is reminiscent of the timeworn colonial streets and alleyways of Charleston, Williamsburg and Savannah. Roma's modular design gives it the ability to be installed in a variety of patterns to meet the requirements of your project.