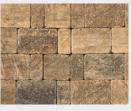

## ROMA ANTIQUED. TEXTURED. MODULAR.

CAPPUCCINO

SAND DUNE

SIERRA

ROMA ANTIQUED. TEXTURED. MODULAR.

## **ROMA**

Roma, a three piece antiqued finish stone that has a masterfully hand crafted textured surface which is reminiscent of the timeworn colonial streets and alleyways of Charleston, Williamsburg and Savannah. Roma's modular design gives it the ability to be installed in a variety of patterns to meet the requirements of your project.