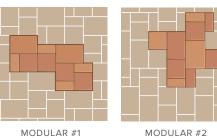

## **ROMA**

Roma, a three piece antiqued finish stone that has a masterfully hand crafted textured surface which is reminiscent of the timeworn colonial streets and alleyways of Charleston, Williamsburg and Savannah. Roma's modular design gives it the ability to be installed in a variety of patterns to meet the requirements of your project.