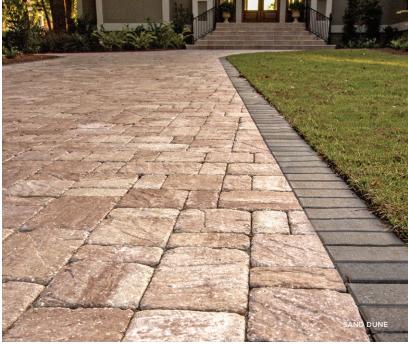

## ROMA ANTIQUED. TEXTURED. MODULAR.

CAPPUCCINO

SAND DUNE

SIERRA

ROMA ANTIQUED. TEXTURED. MODULAR.

## **ROMA**

Roma, a three piece antiqued finish stone that has a masterfully hand crafted textured surface which is reminiscent of the timeworn colonial streets and alleyways of Charleston, Williamsburg and Savannah. Roma's modular design gives it the ability to be installed in a variety of patterns to meet the requirements of your project.