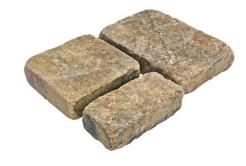

## **ROMA**

Roma, a three piece antiqued finish stone that has a masterfully hand crafted textured surface which is reminiscent of the timeworn colonial streets and alleyways of Charleston, Williamsburg and Savannah. Roma's modular design gives it the ability to be installed in a variety of patterns to meet the requirements of your project.