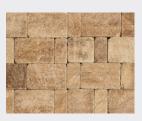

## ROMA ANTIQUED. TEXTURED. MODULAR.

CAPPUCCINO

SAND DUNE

SIERRA

ROMA ANTIQUED. TEXTURED. MODULAR.

## **ROMA**

Roma, a three piece antiqued finish stone that has a masterfully hand crafted textured surface which is reminiscent of the timeworn colonial streets and alleyways of Charleston, Williamsburg and Savannah. Roma's modular design gives it the ability to be installed in a variety of patterns to meet the requirements of your project.