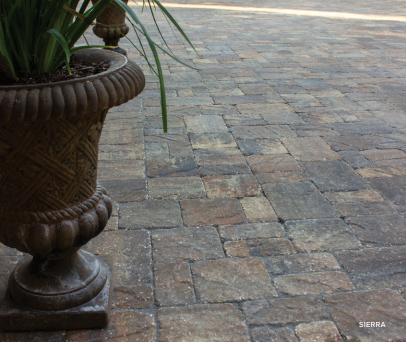

## ROMA ANTIQUED. TEXTURED. MODULAR.

CAPPUCCINO

SAND DUNE

SIERRA

ROMA ANTIQUED. TEXTURED. MODULAR.

## **ROMA**

Roma, a three piece antiqued finish stone that has a masterfully hand crafted textured surface which is reminiscent of the timeworn colonial streets and alleyways of Charleston, Williamsburg and Savannah. Roma's modular design gives it the ability to be installed in a variety of patterns to meet the requirements of your project.