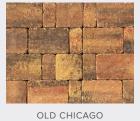

## ROMA ANTIQUED. TEXTURED. MODULAR.

CAPPUCCINO

SAND DUNE

SIERRA

ROMA ANTIQUED. TEXTURED. MODULAR.

## **ROMA**

Roma, a three piece antiqued finish stone that has a masterfully hand crafted textured surface which is reminiscent of the timeworn colonial streets and alleyways of Charleston, Williamsburg and Savannah. Roma's modular design gives it the ability to be installed in a variety of patterns to meet the requirements of your project.