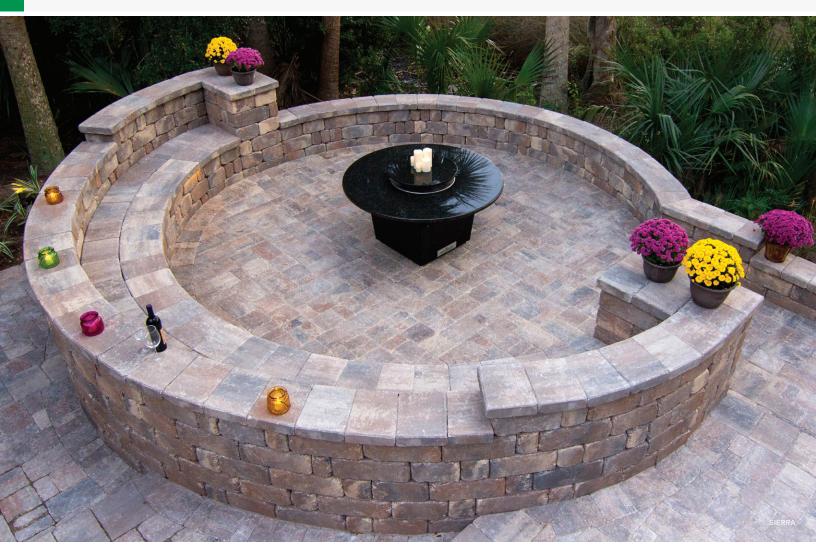

## **ROMA**

Roma, a three piece antiqued finish stone that has a masterfully hand crafted textured surface which is reminiscent of the timeworn colonial streets and alleyways of Charleston, Williamsburg and Savannah. Roma's modular design gives it the ability to be installed in a variety of patterns to meet the requirements of your project.

<sup>\*</sup> Roma pavers are sold by the full cube only. Available in Antiqued Finish only.

**RUNNING BOND**