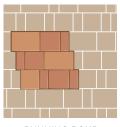

<sup>\*</sup> Roma pavers are sold by the full cube only. Available in Antiqued Finish only.

**RUNNING BOND**