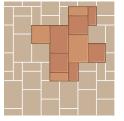

## **ROMA**

Roma, a three piece antiqued finish stone that has a masterfully hand crafted textured surface which is reminiscent of the timeworn colonial streets and alleyways of Charleston, Williamsburg and Savannah. Roma's modular design gives it the ability to be installed in a variety of patterns to meet the requirements of your project.